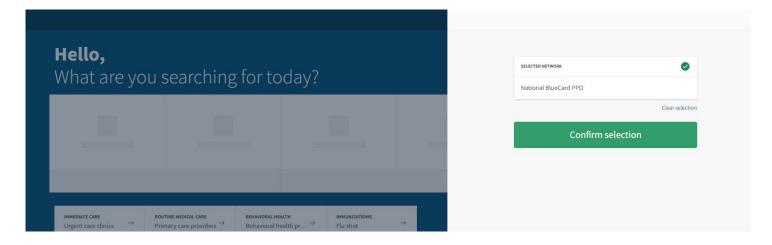

## How to search for in-network providers as a guest

In order to search Regence's network and the National BlueCare PPO network as a guest: go to <a href="www.regence.com">www.regence.com</a> and select, "Find a doctor" at the top right of the home page. Next, you will be asked to choose a network and you should enter National BlueCard PPO as the network (options will appear as you begin typing).