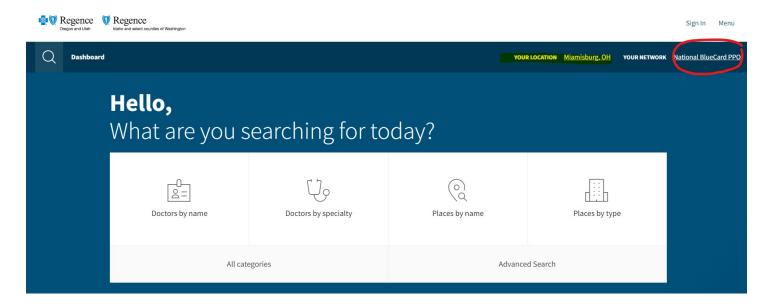

After "Confirm selection", you'll need to update "YOUR LOCATION" in the top right and search for participating providers. Then, select the type of provider you are searching for in the categories below: